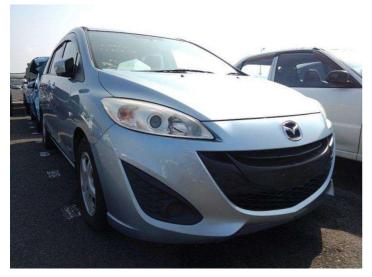

## 2012 Mazda Premacy 20E

**Purchase Price** Includes GST Excludes on-road costs of \$350

Finance may be available on this

vehicle. Ask one of our friendly

staff for more information.

Gain peace of mind with

78,599 km

Engine

1997 cc

Fuel Type

Petrol

Transmission

Auto

Wheels

7AT0C133X21140632

Interior

Safety

Based on 2023 VSRR rating

Reg No.

Ext Colour

Blue

History